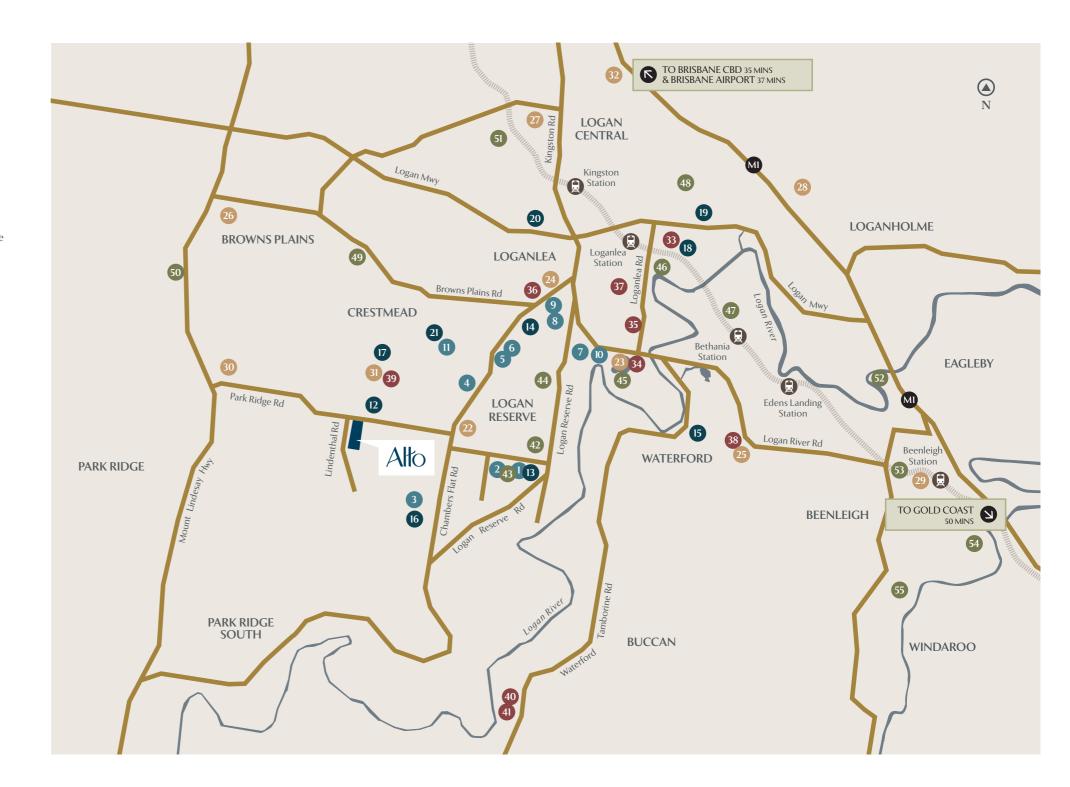

# Key

### **©** EARLY LEARNING

- C&K Logan Reserve Community Kindergarten
- 2. Seedlings & Co. Logan Reserve
- 3. Happy Hearts Childcare & Kindergarten
- 4. Crestmead Early Education Centre
- 5. Hedley Childcare & Education Centre
- 6. Waterford West World of Learning
- 7. Tiggers Place Early Learning Centre
- 8. Waterford West Education & Care Centre
- Hatchlings Early Learning Centre Waterford West
- 10. Waterford Play and Learn
- 11. C&K Crestmead Community Kindergarten

#### EDUCATION

- 12. Corymbia State School
- 13. Logan Reserve State School
- 14. Marsden State High School
- 15. Canterbury College
- 16. St Philomena School
- 17. St Francis College
- 18. TAFE Qld Loganlea Campus
- 19. Griffith University Logan Campus
- 20. Kingston College
- 21. Crestmead State School

#### (1) SHOPPING AND ENTERTAINMENT

- 22. Woolworths Logan Reserve
- 23. Waterford Plaza
- 24. Marsden Park Shopping Centre
- 25. Holmview Central Shopping Centre
- 26. Grand Plaza
- 27. Logan Central Plaza
- 28. Hyperdome Shopping Centre
- 29. The Mall Beenleigh
- 30. Parkridge Town Centre
- 31. Kengsinton Fair (local shops, medical and Tavern)
- 32. Ikea

#### ♠ HEALTH

- 33. Logan Hospital
- 34. Waterford 7 Day Medical Centre
- 35. Waterford West Medical Centre
- 36. Marsden Clinic
- 37. Loganlea Medical Centre
- 38. MyHealth Holmview
- 39. Crestmead Medical Centre
- 40. Albert Street Medical
- 41. Myhealth Medical Centre Logan Village

## RECREATION

- 42. Stoneleigh Reserve Park
- 43. Shapland Swim School Logan Reserve
- 44. Bayes Park
- 45. Tygum Lagoon
- 46. Paul Hanley Tennis
- 47. Bethania Aquatic Centre
- 48. Meadowbrook Golf Club
- 49. Logan Metro Sports & Event Centre
- 50. Logan West Aquatic Centre
- 51. Logan Gardens Disc. Golf Course
- 52. Logan River Parklands
- 53. Hammel Park
- 54. Mt Warren Park Golf Club
- 55. Windaroo Lakes Golf Course