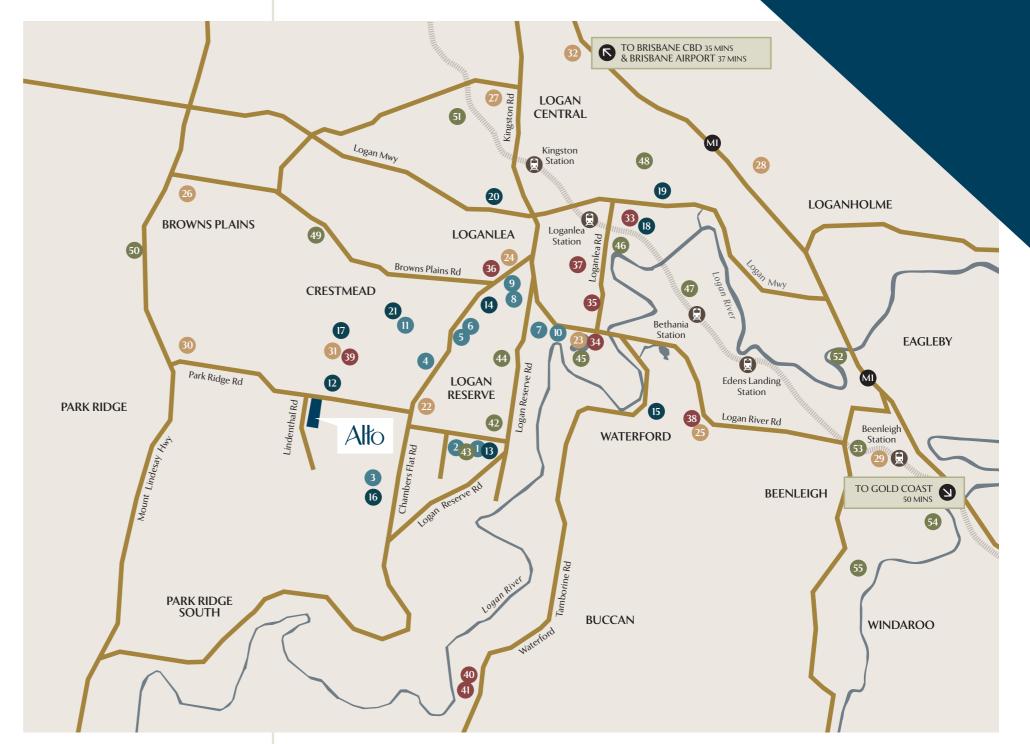

#### Key

#### **©** EARLY LEARNING

- 1. C&K Logan Reserve Community Kindergarten
- 2. Seedlings & Co. Logan Reserve
- 3. Happy Hearts Childcare & Kindergarten
- 4. Crestmead Early Education Centre
- 5. Hedley Childcare & Education Centre
- 6. Waterford West World of Learning
- Tiggers Place Early Learning Centre
- 8. Waterford West Education & Care Centre
- 9. Hatchlings Early Learning Centre Waterford West
- 10. Waterford Play and Learn
- 11. C&K Crestmead Community Kindergarten

#### **EDUCATION**

- 12. Corymbia State School
- 13. Logan Reserve State School
- 14. Marsden State High School
- 15. Canterbury College
- 16. St Philomena School
- 17. St Francis College
- 18. TAFE Qld Loganlea Campus
- 19. Griffith University Logan Campus
- 20. Kingston College
- 21. Crestmead State School

#### **(1)** SHOPPING AND ENTERTAINMENT

- 22. Woolworths Logan Reserve
- 23. Waterford Plaza
- 24. Marsden Park Shopping Centre
- 25. Holmview Central Shopping Centre
- 26. Grand Plaza
- 27. Logan Central Plaza
- 28. Hyperdome Shopping Centre
- 29. The Mall Beenleigh
- 30. Parkridge Town Centre
- 31. Kengsinton Fair (local shops, medical and Tavern)
- 32. Ikea

#### ♠ HEALTH

- 33. Logan Hospital
- 34. Waterford 7 Day Medical Centre
- 35. Waterford West Medical Centre
- 36. Marsden Clinic
- 37. Loganlea Medical Centre
- 38. MyHealth Holmview
- 39. Crestmead Medical Centre
- 40. Albert Street Medical
- 41. Myhealth Medical Centre Logan Village

#### RECREATION

- 42. Stoneleigh Reserve Park
- 43. Shapland Swim School Logan Reserve
- 44. Bayes Park
- 45. Tygum Lagoon
- 46. Paul Hanley Tennis
- 47. Bethania Aquatic Centre48. Meadowbrook Golf Club
- 49. Logan Metro Sports & Event Centre
- 50. Logan West Aquatic Centre
- 51. Logan Gardens Disc. Golf Course52. Logan River Parklands
- 53. Hammel Park
- 54. Mt Warren Park Golf Club
- 55. Windaroo Lakes Golf Course